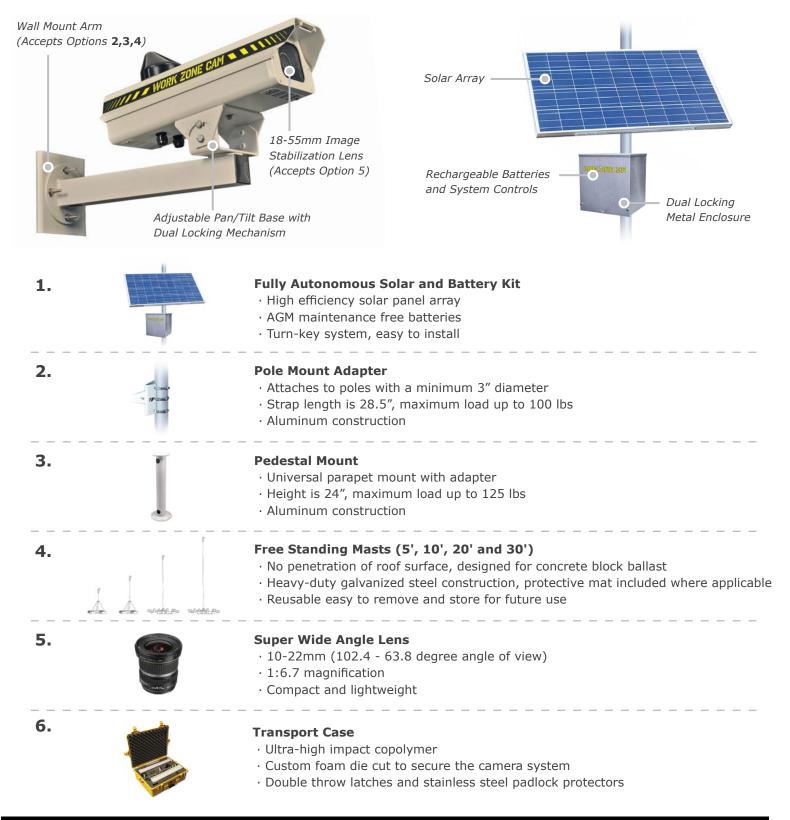

#### **Solar Power and Accessories**

Each system includes 16GB Onboard Storage, an adjustable lens, and our exclusive pan/ tilt base with dual locking mechanism to optimize image stabilization for time-lapse movies. Additional accessories are featured below.