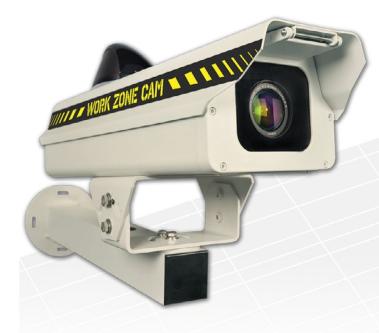

### Work Zone Cam Pro

**Professional Time-Lapse Camera** 

- · 24 MP DSLR Photography
- · LIVE Video Burst
- · 4K Time-Lapse
- · Wireless 4G LTE

#### Rent or Buy Plug and Play • Solar Power Kit Available